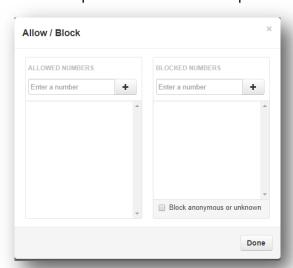

# "Answering Rules"

- Use "Allow/Block" Button to set up desired actions for specific numbers

- Use "Add Rule" Button to set up Call Screening, Do Not Disturb, or Call Forwarding actions.

"Time Frames" - Create a set block of time to be used with "Answering Rules" in order to have specific things happen at specific times