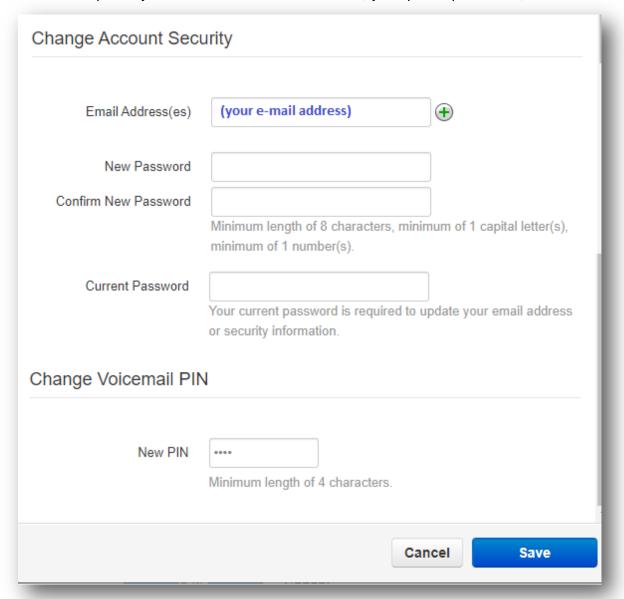

#### **Quick Summary:**

"Profile" - Use the down arrow next to your name & telephone number at the top right of the screen to be able to update your notification e-mail address, your portal password, and PIN #.