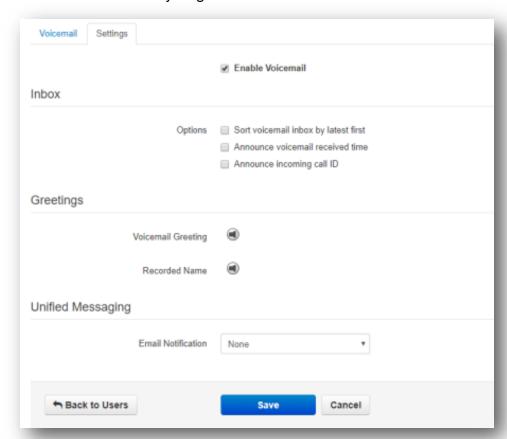

"Home" - For a quick view of New Voicemail Messages, and most recent Call History "Messages"

- (Voicemail Tab) To quickly view, play, or delete any New, Saved & Trashed Voicemails

- (Settings Tab) To Enable/Disable Voicemail (disable if you want to use your own answering machine) For Voicemail box sort options, To Record a greeting, Record your name, Announcement settings, Set up e-mail notifications for when you get a voicemail.