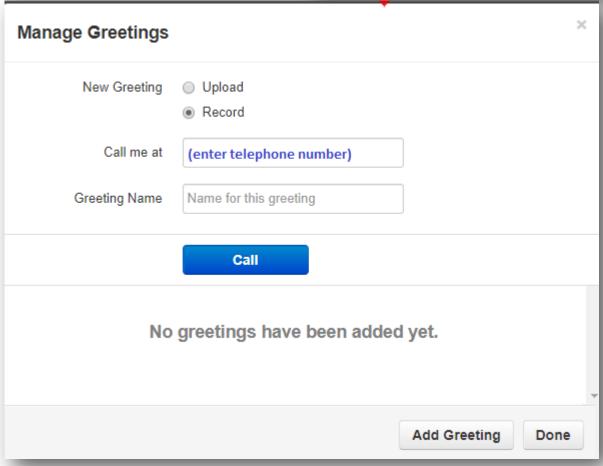

## **To Record Greetings**

- click the Bullhorn Icon
- Select to Upload an existing audio file or to Record a new file

Note: system will call you in order to record your message via a phone.