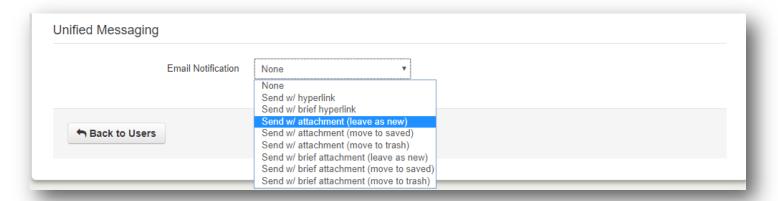

# To Select preferred options for Voicemail Notifications

- Go to the Unified Messaging section and then Select option from dropdown

"Contacts" - Add, Import, or Export Phone Contacts (displays alphabetically by last name)