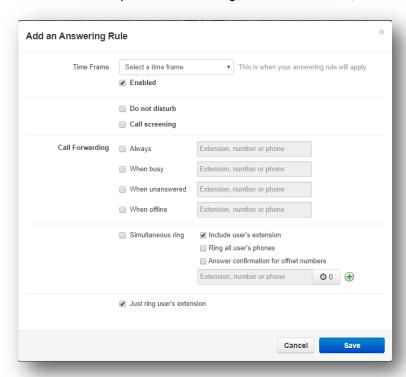

# "Answering Rules"

- Use "Allow/Block" Button to set up desired actions for specific numbers

- Use "Add Rule" Button to set up Call Screening, Do Not Disturb, or Call Forwarding actions.

"Time Frames" - Create a set block of time to be used with "Answering Rules" in order to have specific things happen at specific times