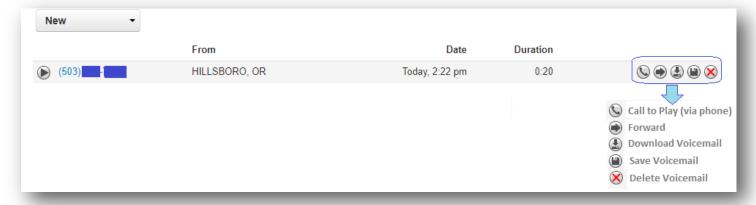

"Home" - For a quick view of New Voicemail Messages, and most recent Call History "Messages"

- (Voicemail Tab) To quickly view, play, or delete any New, Saved & Trashed Voicemails

- (Settings Tab) To Enable/Disable Voicemail (disable if you want to use your own answering machine) For Voicemail box sort options, To Record a greeting, Record your name, Announcement settings, Set up e-mail notifications for when you get a voicemail.