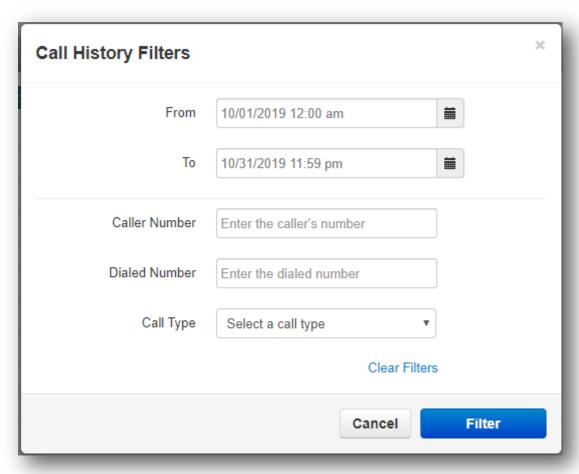

#### "Call History"

- Use The "Filters" Button to specify time dates/times you are wanting to view, as well as search for specific telephone numbers, or traffic direction (inbound or outbound calling). Note: once filters are added, they appear in blue at the top. You can click "Clear Filters" to remove the filters.